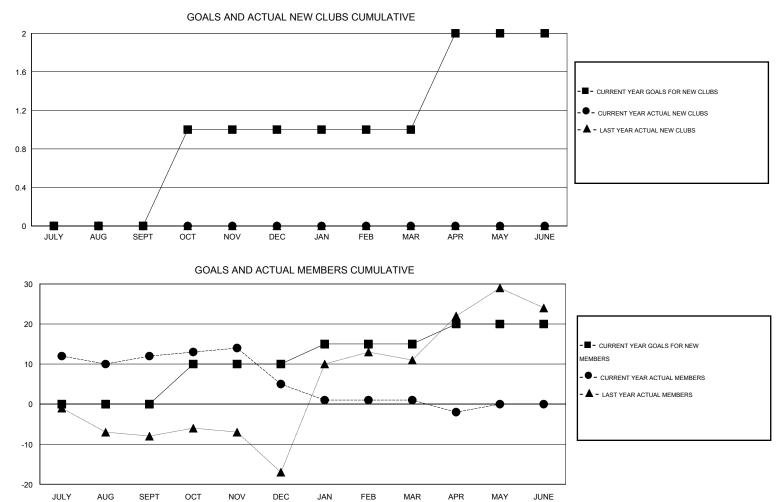

## LOCATION HUNGARY

 $\mathsf{GMT} \; \mathsf{CA} \; 4$ Clubs Members RESULTS FOR 2015-2016 RESULTS FOR 2015-2016 NEW CLUB NEW CLUBS DROPPED NET NEW MEMBER CHARTER AND DROPPED NET QUARTER QUARTER GOAL CLUBS GAIN/LOSS GOAL NEW MEMBERS MEMBERS GAIN/LOSS ADDED 0 0 1 -1 0 17 5 12 JULY/AUG/SEPT JULY/AUG/SEPT 0 0 0 10 9 16 -7 1 OCT/NOV/DEC OCT/NOV/DEC 0 0 0 0 5 9 13 JAN/FEB/MAR -4 JAN/FEB/MAR 1 0 0 0 5 5 8 -3 APR/MAY/JUNE APR/MAY/JUNE